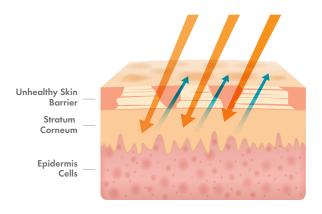

#### WHAT IS A SKIN BARRIER & HOW CAN WE SUPPORT IT?

The outermost layer of our skin is called the stratum corneum (within the epidermis) and serves as our skin's barrier. Not only is it the part of the skin that we see first, it is our first line of defense against environmental pollutants passing through and wreaking havoc on our skin. Pollution, toxic chemicals, irritants, UV rays and free radicals are all filtered by our barrier, assuming it is healthy. A damaged barrier leaves our skin vulnerable to these irritants, and our skin becomes inflamed, appears less healthy, and is visibly compromised.

### **Unhealthy Skin**

An unhealthy barrier allows pollutants & toxins to enter, causing further problems.