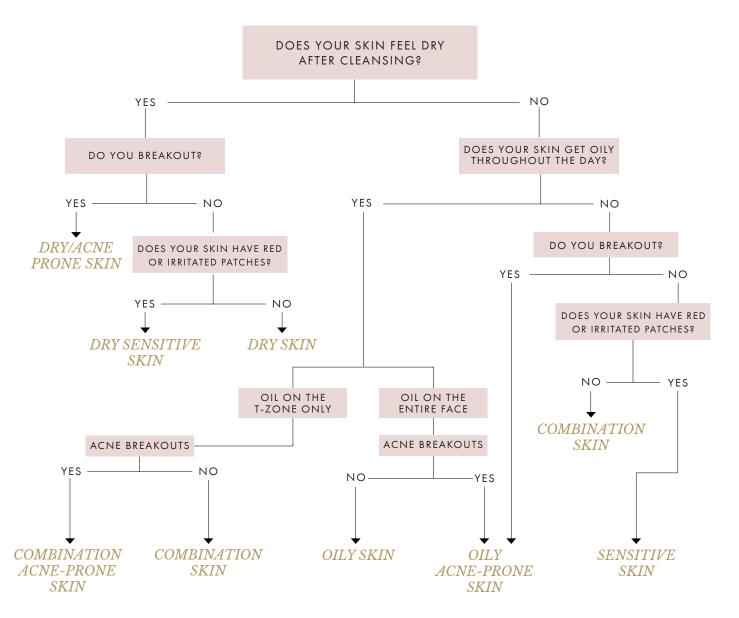

Use a serum one to two times daily, or as directed by your esthetician. EYE CREAM - Using an eye cream is very important for this fragile area. Eye creams help to encourage drainage, decrease puffiness, diminish dark circles, and soften fine lines around the eyes. Use an eye cream morning and evening

MOISTURIZE & PROTECT - Moisturizers help to protect the skin from environmental damages. They also seal in your skin's natural oils while adding extra moisture to make the skin feel plumped and hydrated. Use a moisturizer morning and evening. Sunscreen is your #1 defense against damage to your skin. Wear an SPF every day to keep skin youthful and safe from harmful rays.

Add a lip moisturizer at night and as needed throughout the day to hydrate and protect delicate skin.

## Skin Type Quiz



## Guilt-free!

All of our products are cruelty free, paraben, and sulfate free but many are also vegan and gluten free!

|                   |                                    | GLUTEN FREE | <b>✓ VEGAN</b> |                  |
|-------------------|------------------------------------|-------------|----------------|------------------|
| Cleansers         | Apricot Mango Cleansing Milk       | YES         | NO             | Contains honey   |
| Citeansers        | Orange You Jelly Cleanser          | YES         | NO             | Contains honey   |
|                   | Lychee Willow Bark Deep Clean      | YES         | YES            |                  |
|                   | Grapefruit Polishing Powder        | YES         | YES            |                  |
| Toners            |