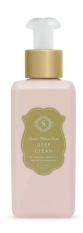

## Lychee Willow Bark Deep Clean

#### FOR WHEN YOUR SKIN NEEDS A DEEP AND RESTORATIVE CLEANSE

Banish blemishes with this oil-reducing cleanser that gently exfoliates your skin while preventing future breakouts. Bearberry and mulberry extracts brighten and even your skin tone.

SIZE: 5.7 OZ

KEY INGREDIENTS: Willow Bark Extract, Bearberry Extract, Mulberry Extract, Peppermint, Green Tea, Glycerin

#### BENEFITS

- Perfectly cleanses and gently exfoliates
- Gently removes excess surface oil and bacteria
- Deeply cleanses pores
- Dissolves dead skin cells which helps to soften fine lines and wrinkles