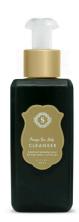

## Orange You Jelly Cleanser

A GENTLE AND REJUVENATING EVERDAY CLEANSER THAT BRINGS BALANCE TO ALL SKIN TYPES

This refreshing gel cleanser will remove impurities without drying you out, leaving your skin clean and hydrated. Oil-free ingredients help even your skin tone giving you a healthy, glowing complexion.

SIZE: 5.7 OZ

KEY INGREDIENTS: Orange Blossom Water, Honey, Green Tea, Neem Leaf Extract, Turmeric Root Extract

- Perfectly cleanses the skin without leaving it dehydrated
- Removes the appearance of surface build up
- Leaves the complexion feeling smooth, clear, and bright