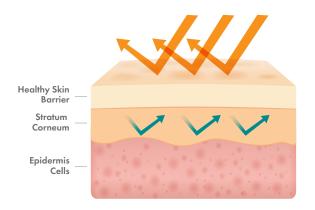

#### WHAT IS A SKIN BARRIER & HOW CAN WE SUPPORT IT?

The outermost layer of our skin is called the stratum corneum (within the epidermis) and serves as our skin's barrier. Not only is it the part of the skin that we see first, it is our first line of defense against environmental pollutants passing through and wreaking havoc on our skin. Pollution, toxic chemicals, irritants, UV rays and free radicals are all filtered by our barrier, assuming it is healthy. A damaged barrier leaves our skin vulnerable to these irritants, and our skin becomes inflamed, appears less healthy, and is visibly compromised.

## **Healthy Skin**

A healthy skin barrier will help to block pollutants from entering.