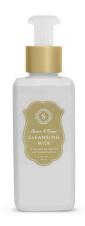

## Apricot Mango Cleansing Milk

A DAILY NOURISHING CLEANSER EFFECTIVE IN REMOVING MAKEUP AND DIRT WITHOUT STRIPPING THE SKIN OF MOISTURE

This luxurious, calming cleanser will revitalize dry and dull skin while gently removing any makeup and dirt. Infused with apricot oil and vitamin C, it soothes and brightens your complexion.

SIZE: 5.7 OZ

KEY INGREDIENTS: Apricot Oil, Comfrey Root, Honey, Vitamin C, Aloe, Vitamin E, Vitamin B5

#### BENEFITS

- Revitalizes the texture of the skin
- Gives the skin the appearance of deep lasting hydration
- Quenches the skin with essential vitamins and antioxidants
- Keeps sensitive skin calm and hydrated
- Soothes and nourishes the skin while reducing inflammation