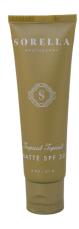

## Tropical Topical Matte SPF 30

SPF 30 KEEPS SKIN SAFE AND SHINE-FREE IN THE SUN

A sweet treat for the beach and everyday – SPF 30 protects you from UVA and UVB rays, while keeping skin smooth, hydrated, and matte.

SIZE: 2 OZ

KEY INGREDIENTS: Zinc Oxide, Date Fruit Extract, Cogon Grass, Licorice Root, Renovage $^{TM}$ , Elix-IR $^{TM}$ 

#### BENEFITS

- Ideal for those who dislike the feel of traditional sunscreens
- Oil Free and non-greasy
- Water Resistant
- Provides both UVA/UVB Protection
- Excellent makeup base
- Provides pure physical sun protection
- Infrared protection