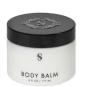

## Body Balm

THE BALM FOR YOUR BODY! THIS BODY MOISTURIZER WILL MELT INTO YOUR SKIN WHILE POWERFUL PEPTIDES NOURISH, REHYDRATE, AND FIRM.

SIZE: 6 FL OZ

KEY INGREDIENTS: Palmitoyl Tripeptide-37, Caffeine, Beeswax, Shea Extract, Mango Seed Butter, Cocoa Seed Butter

- Leaves skin appearing soft & noticeably smoother
- Leaves skin appearing firmer & tighter
- Deeply hydrates & plumps the skin without leaving it greasy
- Decreases inflammation