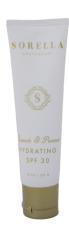

## Quench & Protect Hydrating SPF 30

PROTECT AND REPAIR SKIN WITH SPF 30 THAT LEAVES A VELVETY FINISH

Sunscreen that has it all-including protection from harmful rays, plus moisturizing ingredients and skin soothers in case you forgot to apply it yesterday...

SIZE: 2 OZ

KEY INGREDIENTS: Zinc Oxide + Titanium Dioxide, Resveratrol, Hyaluronic Acid, Panthenol

- Leaves skin deeply moisturized
- Excellent makeup base
- Water Resistant
- Provides both UVA/UVB Protection
- Provides pure physical sun protection