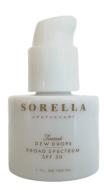

BROAD SPECTRUM SPF 50 SUNSCREEN THAT PROVIDES PERFECT CLEAN COVERAGE, LEAVING YOU EVEN AND DEWY, BUT STILL LOOKING LIKE YOUR SKIN

Skip the filter with this tinted, broad-spectrum SPF 50 that provides the perfect light to medium coverage. Filled with hydrating squalane and powerful antioxidants including green tea to provide your skin with extra protection from the elements. Blur imperfections and reduce redness with a buildable, glowing finish.

SIZE: 1 OZ

KEY INGREDIENTS: Rutin, Bisabolol, Allantoin, Tocopherol (Vitamin E), Squalane, Green Tea, Zinc Oxide 12%, Niacinamide, Glycerin, Rosemary Leaf Extract

#### BENEFITS

- Leaves skin deeply moisturized
- Provides both UVA/UVB protection
- Boosts antioxidant activity by 200%
- Blocks more than 35% of blue light
- Reduces pollution-induced free radicals
- Sweat-proof: 40-minute water resistance