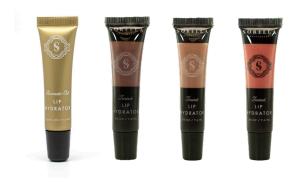

## Tinted Lip Hydrators

THE EVERYTHING-YOU-NEED TREATMENT FOR LIPS

Perfect your pout with plumping avocado oils and anti-aging polypeptides. A reduction in fine lines plus all-day hydration means your lips stay soft, voluminous and everyday glamorous.

Want a pop of color? Try the same great formulation offered in three different tints – Alouetta (Perfect Plum), Remy (Subtle Nude) and Winne (Airy Pink).

SIZE: 0.25 FL OZ

KEY INGREDIENTS: Avocado Oil, Vitamin E, Peptides, Jojoba Oil, Vitamin C

- Leaves lips appearing plump
- Leaves lips deeply hydrated
- Softens fine lines around the lip area