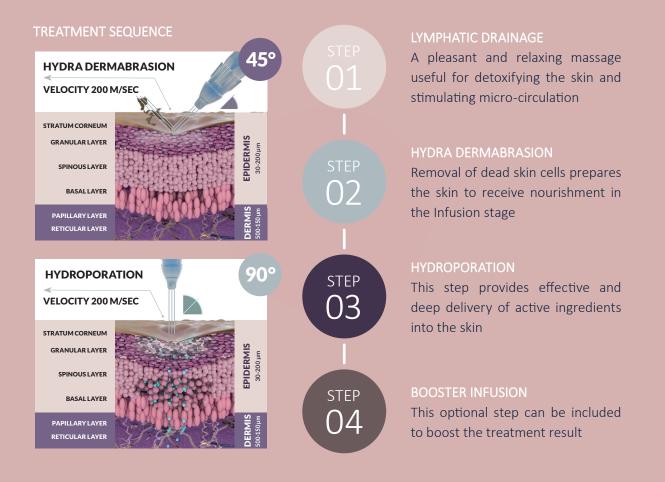

## Technology -Streams of Beauty

The JetPeel device generates pressurized gas accelerated to manipulate liquid into fine misty jet streams, travelling at subsonic speed of over 200 m/s. Applied with an advanced JetPeel wand, the jet stream exfoliates the epidermal layer and gently stretches the skin surface, opening microchannels that allow for non-invasive delivery of nutritive micro droplets deep into the skin.

## The Technology Behind JetPeel

JetPeel devices are based on exclusive patented Jet Technology developed over many years of advanced R&D. It uses fine jet streams of misty pressurized liquid, applied to the skin via an inimitable handpiece, enabling effective transdermal delivery to repair and rejuvenate the skin from deep within. All this is done without any invasive action, no scarring, no recovery time needed. All comfort, all results.