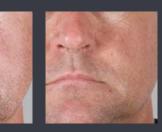

## YOUR SKIN, YOUNG FROM WITHIN.

Clinical tests demonstrate significant improvement in skin radiance, texture, and tone with daily use of the AnteAGE® System.

BEFORE

IMPROVED TEXTURE & TONE

AFTER 30 DAYS

LIFTED APPEARANCE

The AnteAGE® two step system rejuvenates skin by replacing the natural stem cell messaging proteins (growth factors) that are lost with age. With daily use, common signs of aging such as sagging, discoloration, lines, wrinkles, and pore size are drastically improved.