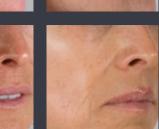

## YOUR SKIN, YOUNG FROM WITHIN.

Clinical tests demonstrate significant improvement in skin radiance, texture, and tone with daily use of the AnteAGE® System.

BEFORE

IMPROVED TEXTURE & TONE

AFTER 30 DAYS

LIFTED APPEARANCE

The AnteAGE® two step system rejuvenates skin by replacing the natural stem cell messaging proteins (growth factors) that are lost with age. With daily use, common signs of aging such as sagging, discoloration, lines, wrinkles, and pore size are drastically improved.