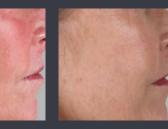

## YOUR SKIN, YOUNG FROM WITHIN.

Clinical tests demonstrate significant improvement in skin radiance, texture, and tone with daily use of the AnteAGE® System.

BEFORE

IMPROVED TEXTURE & TONE

AFTER 30 DAYS

LIFTED APPEARANCE